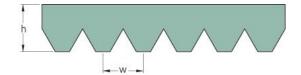

## PHG 16PH600

| No. of ribs                           | 16   |
|---------------------------------------|------|
| Effective length<br>(mm)              | 600  |
| Effective length (in)                 | 23.6 |
| h = Height (mm)                       | 2.5  |
| Width (mm)                            | 25.6 |
| w = Distance<br>between teeth<br>(mm) | 1.6  |