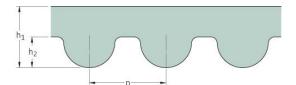

## PHG 1946-14M-115

| No. of teeth      | 139   |
|-------------------|-------|
| Pitch length (in) | 76.61 |
| Pitch length (mm) | 1946  |
| h1 = Height (mm)  | 10    |
| Width (mm)        | 115   |
| Sleeve (Y/N)      | -     |