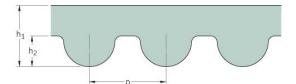

## PHG 1792-14M-170

| No. of teeth      | 128   |
|-------------------|-------|
| Pitch length (in) | 70.55 |
| Pitch length (mm) | 1792  |
| h1 = Height (mm)  | 10    |
| Width (mm)        | 170   |
| Sleeve (Y/N)      | -     |