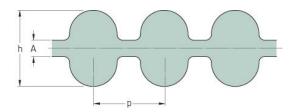

## PHG DA-608-8M-50

| No. of teeth      | 76    |
|-------------------|-------|
| Pitch length (in) | 23.94 |
| Pitch length (mm) | 608   |
| h = Height (mm)   | 8.2   |
| Width (mm)        | 50    |
| Sleeve (Y/N)      | N     |