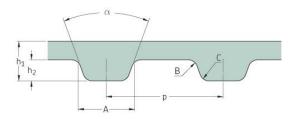

## PHG 1260-XH-300

| No. of teeth      | 144    |
|-------------------|--------|
| Pitch length (in) | 126    |
| Pitch length (mm) | 3200.4 |
| h1 = Height (mm)  | 11.2   |
| h = Height (in)   | 0.44   |
| Width (mm)        | 76.2   |
| Width (in)        | 3      |
| Sleeve (Y/N)      | Y      |