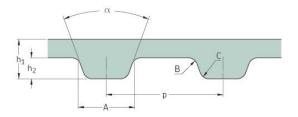

## PHG 770-XH-300

|                   | ,      |
|-------------------|--------|
| No. of teeth      | 88     |
|                   | 77     |
| Pitch length (in) | //     |
| Pitch length (mm) | 1955.8 |
| Themengen (mm)    |        |
| h1 = Height (mm)  | 11.2   |
| <b>.</b>          | 0.44   |
| h = Height (in)   | 0.44   |
| Width (mm)        | 76.2   |
| whath (mini)      |        |
| Width (in)        | 3      |
| . /               | 77     |
| Sleeve (Y/N)      | Y      |
|                   |        |