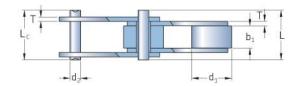

## PHC 441.100RX10FT

| Pitch P (mm)                 | 100   |
|------------------------------|-------|
| Pitch P (in)                 | 3.94  |
| Roller diameter d1           | 25.4  |
| max (mm)                     |       |
| Roller diameter d1           | 1     |
| max (in)                     |       |
| Width between                | 25.4  |
| inner plates b1 min          |       |
| (mm)                         |       |
| Width between                | 1     |
| inner plates b1 min          |       |
| (in)                         | 14.63 |
| Pin diameter d2              | 14.05 |
| max (mm)<br>Pin length L max | 52    |
| (mm)                         | 52    |
| Pin length L max             | 2.05  |
| (in)                         |       |
| Pin length Lc max            | 56.4  |
| (mm)                         |       |
| Pin length Lc max            | 2.22  |
| (in)                         |       |
| Inner plate height           | 40    |
| h2 max                       |       |
| Inner plate height           | 1.57  |
| h2 max (in)                  |       |
| Plate thickness T            | 5     |
| max (mm)                     | 0.0   |
| Plate thickness T            | 0.2   |
| max (in)                     | 100   |
| Ultimate tensile             | 100   |
| strength Q min kN            |       |

| Ultimate tensile    | 22480.89 |
|---------------------|----------|
| strength Q min (lb) |          |
| Average tensile     | 114.5    |
| strength Qo (kN)    |          |
| Average tensile     | 4.51     |
| strength Qo (lb)    |          |
| Weight (kg/m)       | 5.15     |
| Weight (lbs/ft)     | 3.46     |
| I                   |          |