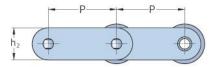

## PHC 441.100RX10FT

| Pitch P (mm)                 | 100   |
|------------------------------|-------|
| Pitch P (in)                 | 3.94  |
| Roller diameter d1           | 25.4  |
| max (mm)                     |       |
| Roller diameter d1           | 1     |
| max (in)                     |       |
| Width between                | 25.4  |
| inner plates b1 min          |       |
| (mm)                         |       |
| Width between                | 1     |
| inner plates b1 min          |       |
| (in)                         | 14.63 |
| Pin diameter d2              | 14.05 |
| max (mm)<br>Pin length L max | 52    |
| (mm)                         | 52    |
| Pin length L max             | 2.05  |
| (in)                         |       |
| Pin length Lc max            | 56.4  |
| (mm)                         |       |
| Pin length Lc max            | 2.22  |
| (in)                         |       |
| Inner plate height           | 40    |
| h2 max                       |       |
| Inner plate height           | 1.57  |
| h2 max (in)                  |       |
| Plate thickness T            | 5     |
| max (mm)                     | 0.0   |
| Plate thickness T            | 0.2   |
| max (in)                     | 100   |
| Ultimate tensile             | 100   |
| strength Q min kN            |       |