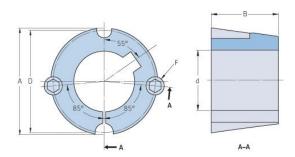

## PHF TB2525X55MM

| 5 1:               | TB2525  |
|--------------------|---------|
| Bushing no.        | 162323  |
| d = Bore diameter  | 55      |
| (mm)               |         |
| Bore diameter (in) | 2.17    |
| Keyway width       | 16      |
| (mm)               |         |
| Keyway width (in)  | 0.63    |
| ļ                  | 4.3     |
| Keyway depth       | 4.3     |
| (mm)               |         |
| Keyway depth (in)  | 0.17    |
| A (mm)             | 85.7    |
| A (in)             | 3.37    |
| B (mm)             | 63.5    |
| B (in)             | 2.5     |
| D (mm)             | 82.6    |
| D (in)             | 3.25    |
| E (mm)             | -       |
| E (in)             | -       |
| F (mm)             | -       |
| F (in)             | 1/2 X 1 |
| Weight (kg)        | 1.114   |
| Weight (lbs)       | 2.46    |