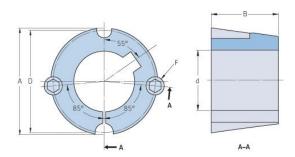

## PHF TB2525X42MM

| Puching no         | TB2525  |
|--------------------|---------|
| Bushing no.        |         |
| d = Bore diameter  | 42      |
| (mm)               |         |
| Bore diameter (in) | 1.65    |
| Keyway width       | 12      |
| (mm)               |         |
| Keyway width (in)  | 0.47    |
| Keyway depth       | 3.3     |
| (mm)               |         |
| Keyway depth (in)  | 0.13    |
| A (mm)             | 85.7    |
| A (in)             | 3.37    |
| B (mm)             | 63.5    |
| B (in)             | 2.5     |
| D (mm)             | 82.6    |
| D (in)             | 3.25    |
| E (mm)             | -       |
| E (in)             | -       |
| F (mm)             | -       |
| F (in)             | 1/2 X 1 |
| Weight (kg)        | 1.636   |
| Weight (lbs)       | 3.61    |