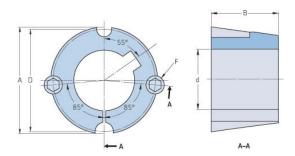

## PHF TB2525X38MM

| Bushing no.        | TB2525          |
|--------------------|-----------------|
|                    | 38              |
| d = Bore diameter  | 30              |
| (mm)               | 1.7             |
| Bore diameter (in) | 1.5             |
| Keyway width       | 10              |
| (mm)               |                 |
| Keyway width (in)  | 0.39            |
| Keyway depth       | 3.3             |
| (mm)               |                 |
| Keyway depth (in)  | 0.13            |
| A (mm)             | 85.7            |
| A (in)             | 3.37            |
| B (mm)             | 44.5            |
| B (in)             | 1.75            |
| D (mm)             | 82.6            |
| D (in)             | 3.25            |
| E (mm)             | -               |
| E (in)             | -               |
| F (mm)             | 12.700 x 25.400 |
| F (in)             | -               |
| Weight (kg)        | 1.705           |
| Weight (lbs)       | 3.76            |