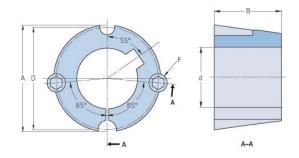

## PHF TB2525X35MM

| Bushing no.               | TB2525          |
|---------------------------|-----------------|
| d = Bore diameter<br>(mm) | 35              |
| Bore diameter (in)        | 1.38            |
| Keyway width<br>(mm)      | 10              |
| Keyway width (in)         | 0.39            |
| Keyway depth<br>(mm)      | 3.3             |
| Keyway depth (in)         | 0.13            |
| A (mm)                    | 85.7            |
| A (in)                    | 3.37            |
| B (mm)                    | 44.5            |
| B (in)                    | 1.75            |
| D (mm)                    | 82.6            |
| D (in)                    | 3.25            |
| E (mm)                    | -               |
| E (in)                    | -               |
| F (mm)                    | 12.700 x 25.400 |
| F (in)                    | -               |
| Weight (kg)               | 1.773           |
| Weight (lbs)              | 3.91            |