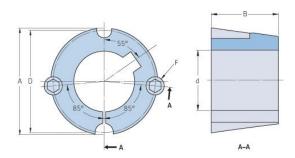

## PHF TB2525X30MM

| D la i             | TB2525  |
|--------------------|---------|
| Bushing no.        |         |
| d = Bore diameter  | 30      |
| (mm)               |         |
| Bore diameter (in) | 1.18    |
| Keyway width       | 8       |
| (mm)               |         |
| Keyway width (in)  | 0.31    |
| Keyway depth       | 3.3     |
| i i                | 5.5     |
| (mm)               | 0.12    |
| Keyway depth (in)  | 0.13    |
| A (mm)             | 85.7    |
| A (in)             | 3.37    |
| B (mm)             | 63.5    |
| B (in)             | 2.5     |
| D (mm)             | 82.6    |
| D (in)             | 3.25    |
| E (mm)             | -       |
| E (in)             | -       |
| F (mm)             | -       |
| F (in)             | 1/2 X 1 |
| Weight (kg)        | 1.773   |
| Weight (lbs)       | 3.91    |