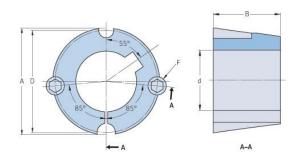

## PHF TB2525X25MM

| Bushing no.               | TB2525  |
|---------------------------|---------|
| d = Bore diameter<br>(mm) | 25      |
| Bore diameter (in)        | 0.98    |
| Keyway width<br>(mm)      | 8       |
| Keyway width (in)         | 0.31    |
| Keyway depth<br>(mm)      | 3.3     |
| Keyway depth (in)         | 0.13    |
| A (mm)                    | 85.7    |
| A (in)                    | 3.37    |
| B (mm)                    | 63.5    |
| B (in)                    | 2.5     |
| D (mm)                    | 82.6    |
| D (in)                    | 3.25    |
| E (mm)                    | -       |
| E (in)                    | -       |
| F (mm)                    | -       |
| F (in)                    | 1/2 X 1 |
| Weight (kg)               | 1.909   |
| Weight (lbs)              | 4.21    |