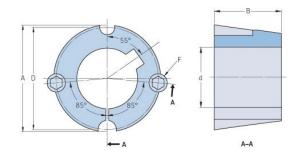

## PHF TB2525X24MM

| Bushing no.               | TB2525  |
|---------------------------|---------|
| d = Bore diameter<br>(mm) | 24      |
| Bore diameter (in)        | 0.94    |
| Keyway width<br>(mm)      | 8       |
| Keyway width (in)         | 0.31    |
| Keyway depth<br>(mm)      | 3.3     |
| Keyway depth (in)         | 0.13    |
| A (mm)                    | 85.7    |
| A (in)                    | 3.37    |
| B (mm)                    | 63.5    |
| B (in)                    | 2.5     |
| D (mm)                    | 82.6    |
| D (in)                    | 3.25    |
| E (mm)                    | -       |
| E (in)                    | -       |
| F (mm)                    | -       |
| F (in)                    | 1/2 X 1 |
| Weight (kg)               | 1.909   |
| Weight (lbs)              | 4.21    |