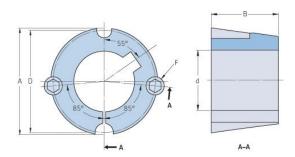

## PHF TB2525X22MM

| 5 1:               | TB2525  |
|--------------------|---------|
| Bushing no.        | 162323  |
| d = Bore diameter  | 22      |
| (mm)               |         |
| Bore diameter (in) | 0.87    |
| Keyway width       | 6       |
| (mm)               |         |
| Keyway width (in)  | 0.24    |
| ļ                  |         |
| Keyway depth       | 2.8     |
| (mm)               |         |
| Keyway depth (in)  | 0.11    |
| A (mm)             | 85.7    |
| A (in)             | 3.37    |
| B (mm)             | 63.5    |
| B (in)             | 2.5     |
| D (mm)             | 82.6    |
| D (in)             | 3.25    |
| E (mm)             | -       |
| E (in)             | -       |
| F (mm)             | -       |
| F (in)             | 1/2 X 1 |
| Weight (kg)        | 1.977   |
| Weight (lbs)       | 4.36    |