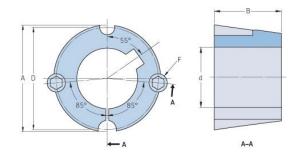

## PHF TB2525X19MM

| Bushing no.               | TB2525  |
|---------------------------|---------|
| d = Bore diameter<br>(mm) | 19      |
| Bore diameter (in)        | 0.75    |
| Keyway width<br>(mm)      | 6       |
| Keyway width (in)         | 0.24    |
| Keyway depth<br>(mm)      | 2.8     |
| Keyway depth (in)         | 0.11    |
| A (mm)                    | 85.7    |
| A (in)                    | 3.37    |
| B (mm)                    | 63.5    |
| B (in)                    | 2.5     |
| D (mm)                    | 82.6    |
| D (in)                    | 3.25    |
| E (mm)                    | -       |
| E (in)                    | -       |
| F (mm)                    | 1/2 X 1 |
| F (in)                    | 1/2 X 1 |
| Weight (kg)               | 2.045   |
| Weight (lbs)              | 4.51    |