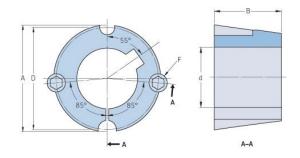

## PHF TB2525X18MM

| Bushing no.               | TB2525  |
|---------------------------|---------|
| d = Bore diameter<br>(mm) | 18      |
| Bore diameter (in)        | 0.71    |
| Keyway width<br>(mm)      | 6       |
| Keyway width (in)         | 0.24    |
| Keyway depth<br>(mm)      | 2.8     |
| Keyway depth (in)         | 0.11    |
| A (mm)                    | 85.7    |
| A (in)                    | 3.37    |
| B (mm)                    | 63.5    |
| B (in)                    | 2.5     |
| D (mm)                    | 82.6    |
| D (in)                    | 3.25    |
| E (mm)                    | -       |
| E (in)                    | -       |
| F (mm)                    | -       |
| F (in)                    | 1/2 X 1 |
| Weight (kg)               | 2.045   |
| Weight (lbs)              | 4.51    |