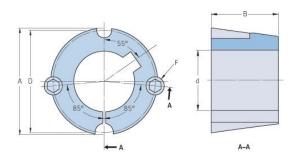

## PHF TB2525X16MM

| TB2525  |
|---------|
| 16      |
|         |
| 0.63    |
| 5       |
|         |
| 0.2     |
| 2.3     |
|         |
| 0.09    |
| 85.7    |
| 3.37    |
| 63.5    |
| 2.5     |
| 82.6    |
| 3.25    |
| -       |
| -       |
| 1/2 X 1 |
| -       |
| 2.114   |
| 4.66    |
|         |