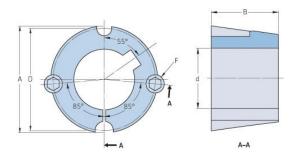

## PHF TB2525X2.5

|                    | TD2525  |
|--------------------|---------|
| Bushing no.        | TB2525  |
| d = Bore diameter  | 64      |
| (mm)               |         |
| Bore diameter (in) | 2.52    |
| Keyway width       | 15.9    |
| (mm)               |         |
| Keyway width (in)  | 0.63    |
| ļ                  |         |
| Keyway depth       | 5.6     |
| (mm)               |         |
| Keyway depth (in)  | 0.22    |
| A (mm)             | 85.7    |
| A (in)             | 3.37    |
| B (mm)             | 63.5    |
| B (in)             | 2.5     |
| D (mm)             | 82.6    |
| D (in)             | 3.25    |
| E (mm)             | -       |
| E (in)             | -       |
| F (mm)             | -       |
| F (in)             | 1/2 X 1 |
| Weight (kg)        | 4.3     |
| Weight (lbs)       | 9.48    |