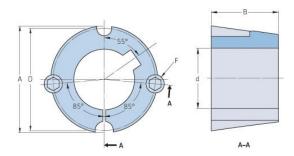

## PHF TB2525X2.25

| Bushing no.               | TB2525  |
|---------------------------|---------|
| d = Bore diameter<br>(mm) | 57      |
| Bore diameter (in)        | 2.24    |
| Keyway width<br>(mm)      | 15.9    |
| Keyway width (in)         | 0.63    |
| Keyway depth<br>(mm)      | 5.6     |
| Keyway depth (in)         | 0.22    |
| A (mm)                    | 85.7    |
| A (in)                    | 3.37    |
| B (mm)                    | 63.5    |
| B (in)                    | 2.5     |
| D (mm)                    | 82.6    |
| D (in)                    | 3.25    |
| E (mm)                    | -       |
| E (in)                    | -       |
| F (mm)                    | -       |
| F (in)                    | 1/2 X 1 |
| Weight (kg)               | 1.114   |
| Weight (lbs)              | 2.46    |
|                           |         |