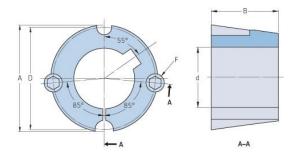

## PHF TB2525X2.125

| Dualina na         | TB2525  |
|--------------------|---------|
| Bushing no.        |         |
| d = Bore diameter  | 54      |
| (mm)               |         |
| Bore diameter (in) | 2.13    |
| Keyway width       | 15.9    |
| , ,<br>(mm)        |         |
| Keyway width (in)  | 0.63    |
| Keyway depth       | 5.6     |
| (mm)               |         |
| Keyway depth (in)  | 0.22    |
|                    | -       |
| A (mm)             | 85.7    |
| A (in)             | 3.37    |
| B (mm)             | 63.5    |
| B (in)             | 2.5     |
| D (mm)             | 82.6    |
| D (in)             | 3.25    |
| E (mm)             | -       |
| E (in)             | -       |
| F (mm)             | -       |
| F (in)             | 1/2 X 1 |
| Weight (kg)        | 1.182   |
| Weight (lbs)       | 2.61    |