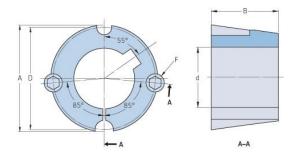

## PHF TB2525X2

| Bushing no.               | TB2525  |
|---------------------------|---------|
| d = Bore diameter<br>(mm) | 51      |
| Bore diameter (in)        | 2.01    |
| Keyway width<br>(mm)      | 12.7    |
| Keyway width (in)         | 0.5     |
| Keyway depth<br>(mm)      | 4       |
| Keyway depth (in)         | 0.16    |
| A (mm)                    | 85.7    |
| A (in)                    | 3.37    |
| B (mm)                    | 63.5    |
| B (in)                    | 2.5     |
| D (mm)                    | 82.6    |
| D (in)                    | 3.25    |
| E (mm)                    | -       |
| E (in)                    | -       |
| F (mm)                    | -       |
| F (in)                    | 1/2 X 1 |
| Weight (kg)               | 1.318   |
| Weight (lbs)              | 2.91    |