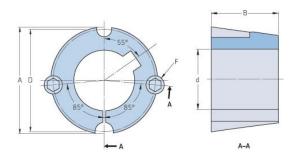

## PHF TB2525X1.875

| Bushing no.               | TB2525  |
|---------------------------|---------|
| d = Bore diameter<br>(mm) | 48      |
| Bore diameter (in)        | 1.89    |
| Keyway width<br>(mm)      | 12.7    |
| Keyway width (in)         | 0.5     |
| Keyway depth<br>(mm)      | 4       |
| Keyway depth (in)         | 0.16    |
| A (mm)                    | 85.7    |
| A (in)                    | 3.37    |
| B (mm)                    | 63.5    |
| B (in)                    | 2.5     |
| D (mm)                    | 82.6    |
| D (in)                    | 3.25    |
| E (mm)                    | -       |
| E (in)                    | -       |
| F (mm)                    | -       |
| F (in)                    | 1/2 X 1 |
| Weight (kg)               | 1.364   |
| Weight (lbs)              | 3.01    |
|                           |         |