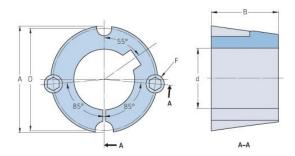

## PHF TB2525X1.75

| Bushing no.               | TB2525  |
|---------------------------|---------|
| d = Bore diameter<br>(mm) | 44      |
| Bore diameter (in)        | 1.73    |
| Keyway width<br>(mm)      | 11.1    |
| Keyway width (in)         | 0.44    |
| Keyway depth<br>(mm)      | 4       |
| Keyway depth (in)         | 0.16    |
| A (mm)                    | 85.7    |
| A (in)                    | 3.37    |
| B (mm)                    | 63.5    |
| B (in)                    | 2.5     |
| D (mm)                    | 82.6    |
| D (in)                    | 3.25    |
| E (mm)                    | -       |
| E (in)                    | -       |
| F (mm)                    | -       |
| F (in)                    | 1/2 X 1 |
| Weight (kg)               | 1.545   |
| Weight (lbs)              | 3.41    |