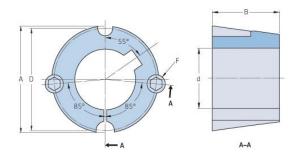

## PHF TB2525X1.625

| Bushing no.               | TB2525  |
|---------------------------|---------|
| d = Bore diameter<br>(mm) | 41      |
| Bore diameter (in)        | 1.61    |
| Keyway width<br>(mm)      | 11.1    |
| Keyway width (in)         | 0.44    |
| Keyway depth<br>(mm)      | 4       |
| Keyway depth (in)         | 0.16    |
| A (mm)                    | 85.7    |
| A (in)                    | 3.37    |
| B (mm)                    | 63.5    |
| B (in)                    | 2.5     |
| D (mm)                    | 82.6    |
| D (in)                    | 3.25    |
| E (mm)                    | -       |
| E (in)                    | -       |
| F (mm)                    | -       |
| F (in)                    | 1/2 X 1 |
| Weight (kg)               | 1.636   |
| Weight (lbs)              | 3.61    |