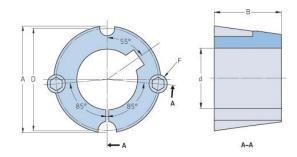

## PHF TB2525X1.5

| Bushing no.               | TB2525  |
|---------------------------|---------|
| d = Bore diameter<br>(mm) | 38      |
| Bore diameter (in)        | 1.5     |
| Keyway width<br>(mm)      | 9.5     |
| Keyway width (in)         | 0.37    |
| Keyway depth<br>(mm)      | 3.2     |
| Keyway depth (in)         | 0.13    |
| A (mm)                    | 85.7    |
| A (in)                    | 3.37    |
| B (mm)                    | 63.5    |
| B (in)                    | 2.5     |
| D (mm)                    | 82.6    |
| D (in)                    | 3.25    |
| E (mm)                    | -       |
| E (in)                    | -       |
| F (mm)                    | -       |
| F (in)                    | 1/2 X 1 |
| Weight (kg)               | 1.705   |
| Weight (lbs)              | 3.76    |