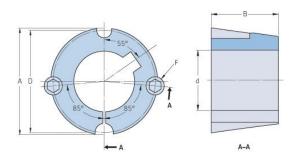

## PHF TB2525X1.375

| Bushing no. TB2525  d = Bore diameter (mm)  Bore diameter (in) 1.38  Keyway width 9.5 (mm)  Keyway width (in) 0.37  Keyway depth 3.2 (mm)  Keyway depth (in) 0.13  A (mm) 85.7  A (in) 3.37  B (mm) 63.5 |                    |         |
|----------------------------------------------------------------------------------------------------------------------------------------------------------------------------------------------------------|--------------------|---------|
| (mm)  Bore diameter (in) 1.38  Keyway width 9.5 (mm)  Keyway width (in) 0.37  Keyway depth 3.2 (mm)  Keyway depth (in) 0.13  A (mm) 85.7  A (in) 3.37                                                    | Bushing no.        | TB2525  |
| Bore diameter (in)  Keyway width (mm)  Keyway width (in)  Keyway depth (mm)  Keyway depth (in)  Keyway depth (in)  A (mm)  85.7  A (in)                                                                  | d = Bore diameter  | 35      |
| Keyway width (mm)  Keyway width (in) 0.37  Keyway depth 3.2 (mm)  Keyway depth (in) 0.13  A (mm) 85.7  A (in) 3.37                                                                                       | (mm)               |         |
| (mm)  Keyway width (in) 0.37  Keyway depth 3.2 (mm)  Keyway depth (in) 0.13  A (mm) 85.7  A (in) 3.37                                                                                                    | Bore diameter (in) | 1.38    |
| (mm)       0.37         Keyway width (in)       0.37         Keyway depth (mm)       3.2         (mm)       0.13         A (mm)       85.7         A (in)       3.37                                     | Keyway width       | 9.5     |
| Keyway depth (mm)  Keyway depth (in) 0.13  A (mm) 85.7  A (in) 3.37                                                                                                                                      |                    |         |
| (mm)  Keyway depth (in) 0.13  A (mm) 85.7  A (in) 3.37                                                                                                                                                   | Keyway width (in)  | 0.37    |
| Keyway depth (in)       0.13         A (mm)       85.7         A (in)       3.37                                                                                                                         | Keyway depth       | 3.2     |
| A (mm) 85.7 A (in) 3.37                                                                                                                                                                                  | (mm)               |         |
| A (in) 3.37                                                                                                                                                                                              | Keyway depth (in)  | 0.13    |
| 77 (111)                                                                                                                                                                                                 | A (mm)             | 85.7    |
| B (mm) 63.5                                                                                                                                                                                              | A (in)             | 3.37    |
|                                                                                                                                                                                                          | B (mm)             | 63.5    |
| B (in) 2.5                                                                                                                                                                                               | B (in)             | 2.5     |
| D (mm) 82.6                                                                                                                                                                                              | D (mm)             | 82.6    |
| D (in) 3.25                                                                                                                                                                                              | D (in)             | 3.25    |
| E (mm) -                                                                                                                                                                                                 | E (mm)             | -       |
| E (in) -                                                                                                                                                                                                 | E (in)             | -       |
| F (mm) -                                                                                                                                                                                                 | F (mm)             | -       |
| F (in) 1/2 X 1                                                                                                                                                                                           | F (in)             | 1/2 X 1 |
| Weight (kg) 1.773                                                                                                                                                                                        | Weight (kg)        | 1.773   |
| Weight (lbs) 3.91                                                                                                                                                                                        | Weight (lbs)       | 3.91    |