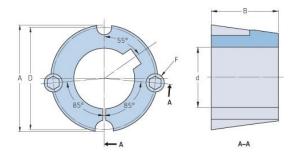

## PHF TB2525X1.25

| Bushing no.          | TB2525          |
|----------------------|-----------------|
| d = Bore diameter    | 32              |
| (mm)                 |                 |
| Bore diameter (in)   | 1.26            |
| Keyway width<br>(mm) | 7.9             |
| Keyway width (in)    | 0.31            |
| Keyway depth<br>(mm) | 3.2             |
| Keyway depth (in)    | 0.13            |
| A (mm)               | 85.7            |
| A (in)               | 3.37            |
| B (mm)               | 63.5            |
| B (in)               | 2.5             |
| D (mm)               | 82.6            |
| D (in)               | 3.25            |
| E (mm)               | -               |
| E (in)               | -               |
| F (mm)               | 12.700 x 25.400 |
| F (in)               | -               |
| Weight (kg)          | 1.773           |
| Weight (lbs)         | 3.91            |