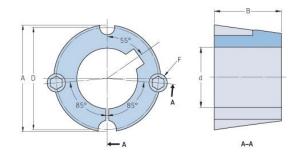

## PHF TB2525X1.125

| Bushing no.               | TB2525  |
|---------------------------|---------|
| d = Bore diameter<br>(mm) | 29      |
| Bore diameter (in)        | 1.14    |
| Keyway width<br>(mm)      | 7.9     |
| Keyway width (in)         | 0.31    |
| Keyway depth<br>(mm)      | 3.2     |
| Keyway depth (in)         | 0.13    |
| A (mm)                    | 85.7    |
| A (in)                    | 3.37    |
| B (mm)                    | 63.5    |
| B (in)                    | 2.5     |
| D (mm)                    | 82.6    |
| D (in)                    | 3.25    |
| E (mm)                    | -       |
| E (in)                    | -       |
| F (mm)                    | -       |
| F (in)                    | 1/2 X 1 |
| Weight (kg)               | 1.841   |
| Weight (lbs)              | 4.06    |