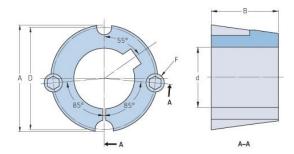

## PHF TB2525X0.875

| Duching no         | TB2525          |
|--------------------|-----------------|
| Bushing no.        |                 |
| d = Bore diameter  | 22              |
| (mm)               |                 |
| Bore diameter (in) | 0.87            |
| Keyway width       | 6.4             |
| , ,<br>(mm)        |                 |
| Keyway width (in)  | 0.25            |
| Keyway depth       | 3.2             |
| (mm)               |                 |
| Keyway depth (in)  | 0.13            |
|                    |                 |
| A (mm)             | 85.7            |
| A (in)             | 3.37            |
| B (mm)             | 63.5            |
| B (in)             | 2.5             |
| D (mm)             | 82.6            |
| D (in)             | 3.25            |
| E (mm)             | -               |
| E (in)             | -               |
| F (mm)             | 12.700 x 25.400 |
| F (in)             | -               |
| Weight (kg)        | 1.977           |
| Weight (lbs)       | 4.36            |