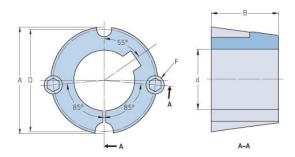

## PHF TB2525X0.625

| Bushing no.               | TB2525  |
|---------------------------|---------|
| d = Bore diameter<br>(mm) | 16      |
| Bore diameter (in)        | 0.63    |
| Keyway width<br>(mm)      | 3.2     |
| Keyway width (in)         | 0.13    |
| Keyway depth<br>(mm)      | 1.6     |
| Keyway depth (in)         | 0.06    |
| A (mm)                    | 85.7    |
| A (in)                    | 3.37    |
| B (mm)                    | 63.5    |
| B (in)                    | 2.5     |
| D (mm)                    | 82.6    |
| D (in)                    | 3.25    |
| E (mm)                    | -       |
| E (in)                    | -       |
| F (mm)                    | 1/2 X 1 |
| F (in)                    | -       |
| Weight (kg)               | 2.114   |
| Weight (lbs)              | 4.66    |