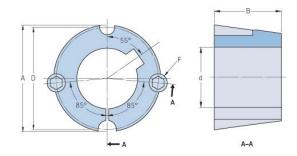

## PHF TB2525X0.5

| Duching no         | TB2525  |
|--------------------|---------|
| Bushing no.        |         |
| d = Bore diameter  | 13      |
| (mm)               |         |
| Bore diameter (in) | 0.51    |
| Keyway width       | 3.2     |
| (mm)               |         |
| Keyway width (in)  | 0.13    |
| Keyway depth       | 1.6     |
| (mm)               |         |
| Keyway depth (in)  | 0.06    |
| A (mm)             | 85.7    |
| A (in)             | 3.37    |
| B (mm)             | 63.5    |
| B (in)             | 2.5     |
| D (mm)             | 82.6    |
| D (in)             | 3.25    |
| E (mm)             | -       |
| E (in)             | -       |
| F (mm)             | -       |
| F (in)             | 1/2 X 1 |
| Weight (kg)        | 2.182   |
| Weight (lbs)       | 4.81    |