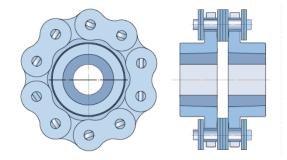

Couplings Hub (Plain bore )

## PHE IS2418RSB

| Size             | IS2418 |
|------------------|--------|
| Bore Min (Pilot) | 50.8   |
| Max. bore (mm)   | 119.1  |
| A (mm)           | 171.5  |
| B (mm)           | 88.3   |
| C (mm)           | 21.8   |
| L (mm)           | 198.4  |
| OD (mm)          | 254    |
| Weight (kg)      | 16.7   |
| Recommended      | 1500   |
| Maximum (r/min)  |        |
| Nominal torque   | 10032  |
| (Nm)             |        |