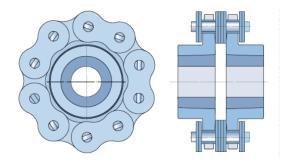

## PHE IS1618X28.6MM

| Size             | IS1618 |
|------------------|--------|
| Bore Min (Pilot) | 28.6   |
| Max. bore (mm)   | 79.4   |
| A (mm)           | 115.9  |
| B (mm)           | 60.7   |
| C (mm)           | 14.7   |
| L (mm)           | 136.1  |
| OD (mm)          | 169.1  |
| Weight (kg)      | 4.99   |
| Recommended      | 2000   |
| Maximum (r/min)  |        |
| Nominal torque   | 2961   |
| (Nm)             |        |