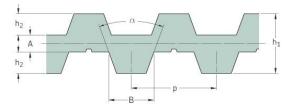

## PHG DA-T20-2240-115

| No. of teeth      | 112   |
|-------------------|-------|
| Pitch length (in) | 88.19 |
| Pitch length (mm) | 2240  |
| h1 = Height (mm)  | 13    |
| Width (mm)        | 115   |
| Sleeve (Y/N)      | N     |