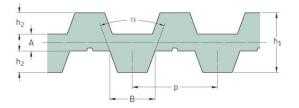

## PHG DB-T5-585-16

| No. of teeth      | 117   |
|-------------------|-------|
| Pitch length (in) | 23.03 |
| Pitch length (mm) | 585   |
| h1 = Height (mm)  | 3.4   |
| Width (mm)        | 16    |
| Sleeve (Y/N)      | N     |