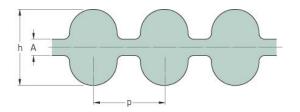

## PHG DA-3864-8M-50

| No. of teeth      | 483    |
|-------------------|--------|
| Pitch length (in) | 152.13 |
| Pitch length (mm) | 3864   |
| h = Height (mm)   | 8.2    |
| Width (mm)        | 50     |
| Sleeve (Y/N)      | Y      |