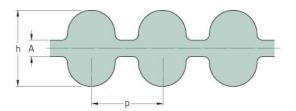

## PHG DA-3720-8M-50

| No. of teeth      | 465    |
|-------------------|--------|
| Pitch length (in) | 146.46 |
| Pitch length (mm) | 3720   |
| h = Height (mm)   | 8.2    |
| Width (mm)        | 50     |
| Sleeve (Y/N)      | Y      |