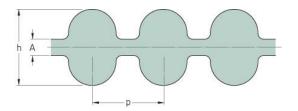

## PHG DA-2656-8M-85

| No. of teeth      | 332    |
|-------------------|--------|
| Pitch length (in) | 104.57 |
| Pitch length (mm) | 2656   |
| h = Height (mm)   | 8.2    |
| Width (mm)        | 85     |
| Sleeve (Y/N)      | Y      |