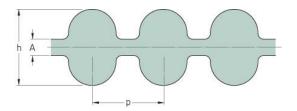

## PHG DA-2656-8M-20

| No. of teeth      | 332    |
|-------------------|--------|
| Pitch length (in) | 104.57 |
| Pitch length (mm) | 2656   |
| h = Height (mm)   | 8.2    |
| Width (mm)        | 20     |
| Sleeve (Y/N)      | Y      |