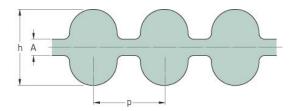

## PHG DA-2584-8M-30

| No. of teeth      | 323    |
|-------------------|--------|
| Pitch length (in) | 101.73 |
| Pitch length (mm) | 2584   |
| h = Height (mm)   | 8.2    |
| Width (mm)        | 30     |
| Sleeve (Y/N)      | Y      |