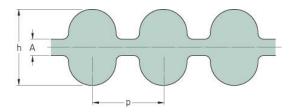

## PHG DA-1376-8M-85

| No. of teeth      | 172   |
|-------------------|-------|
| Pitch length (in) | 54.17 |
| Pitch length (mm) | 1376  |
| h = Height (mm)   | 8.2   |
| Width (mm)        | 85    |
| Sleeve (Y/N)      | Y     |