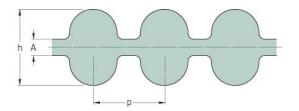

## PHG DA-1224-8M-20

| No. of teeth      | 153   |
|-------------------|-------|
| Pitch length (in) | 48.19 |
| Pitch length (mm) | 1224  |
| h = Height (mm)   | 8.2   |
| Width (mm)        | 20    |
| Sleeve (Y/N)      | Y     |