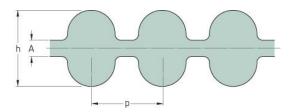

## PHG DA-1088-8M-20

| No. of teeth      | 136   |
|-------------------|-------|
| Pitch length (in) | 42.83 |
| Pitch length (mm) | 1088  |
| h = Height (mm)   | 8.2   |
| Width (mm)        | 20    |
| Sleeve (Y/N)      | Y     |