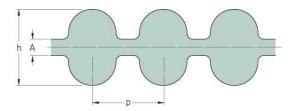

## PHG DA-1024-8M-85

| No. of teeth      | 128   |
|-------------------|-------|
| Pitch length (in) | 40.31 |
| Pitch length (mm) | 1024  |
| h = Height (mm)   | 8.2   |
| Width (mm)        | 85    |
| Sleeve (Y/N)      | Y     |