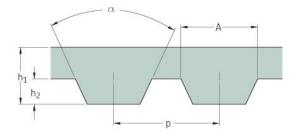

## PHG AT20-1900-230

| No. of teeth      | 95   |
|-------------------|------|
| Pitch length (in) | 74.8 |
| Pitch length (mm) | 1900 |
| h1 = Height (mm)  | 8    |
| Width (mm)        | 230  |
| Sleeve (Y/N)      | N    |