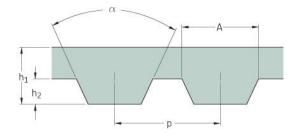

## PHG AT10-4030-32

| No. of teeth      | 403    |
|-------------------|--------|
| Pitch length (in) | 158.66 |
| Pitch length (mm) | 4030   |
| h1 = Height (mm)  | 4.5    |
| Width (mm)        | 32     |
| Sleeve (Y/N)      | Ν      |