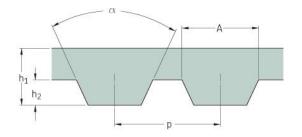

## PHG AT10-2880-32

| No. of teeth      | 288    |
|-------------------|--------|
| Pitch length (in) | 113.39 |
| Pitch length (mm) | 2880   |
| h1 = Height (mm)  | 4.5    |
| Width (mm)        | 32     |
| Sleeve (Y/N)      | N      |