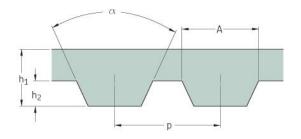

## PHG AT10-2880-16

| No. of teeth      | 288    |
|-------------------|--------|
| Pitch length (in) | 113.39 |
| Pitch length (mm) | 2880   |
| h1 = Height (mm)  | 4.5    |
| Width (mm)        | 16     |
| Sleeve (Y/N)      | N      |