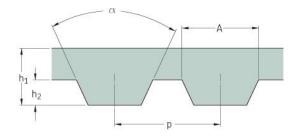

## PHG AT10-2250-50

| No. of teeth      | 225   |
|-------------------|-------|
| Pitch length (in) | 88.58 |
| Pitch length (mm) | 2250  |
| h1 = Height (mm)  | 4.5   |
| Width (mm)        | 50    |
| Sleeve (Y/N)      | N     |